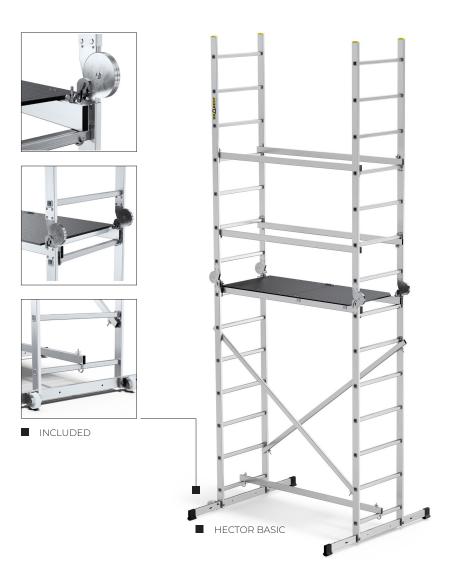

## **HECTOR BASIC**

## PROFESSIONAL ALUMINUM SCAFFOLDING

- HECTOR BASIC aluminum ladder scaffolding is a multi-purpose mobile structure for the construction industry
- Wide working platform 1,34 x 0,60 [m]
- 28x28 [mm] grooved rungs pressed to the profile
- Wall mounting kit NOT included
- Load capacity max. 150 kg

- Stabilizer with a dimension 1,30 [m] is movable so you can position the scaffolding at any distance from the wall
- Special joints facilitate the assembly of the structure
- 3in1: scaffolding, leaning ladder, free-standing ladder!
- Quality EN 131