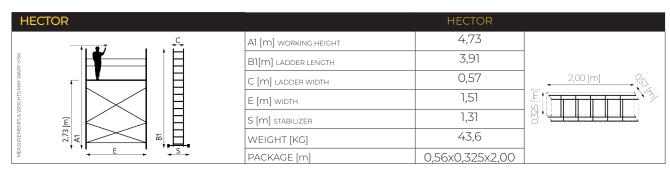

## **HECTOR**

## PROFESSIONAL ALUMINUM SCAFFOLDING

- HECTOR aluminum ladder scaffolding is a multi-purpose mobile structure for the construction industry
- Wide working platform 1,34 x 0,60 [m]
- 28x28 [mm] grooved rungs pressed to the profile
- Wall mounting kit included!
- Side protection panels included
- Special joints facilitate the assembly of the structure
- Stabilizer with a dimension 1,30 [m] is movable so you can position the scaffolding at any distance from the wall
- **3in1:** scaffolding, leaning ladder, free-standing ladder!
- Load capacity max. 200 kg
- Quality EN 1004