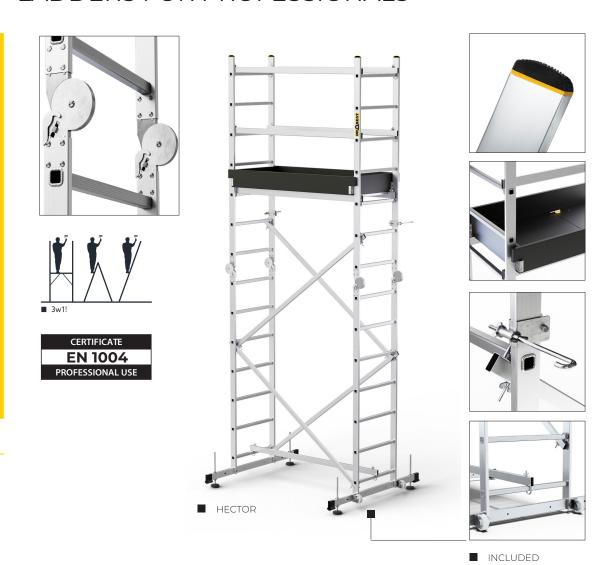

## PROFESSIONAL ALUMINUM SCAFFOLDING

- HECTOR aluminum ladder scaffolding is a multi-purpose mobile structure for the construction industry
- Wide working platform 1,34 x 0,60 [m]
- 28x28 [mm] grooved rungs pressed to the profile
- Wall mounting kit included!
- Side protection panels included
- Special joints facilitate the assembly of the structure
- Stabilizer with a dimension 1,30 [m] is movable so you can position the scaffolding at any distance from the wall
- **3in1:** scaffolding, leaning ladder, free-standing ladder!
- Load capacity max. 200 kg
- Quality EN 1004