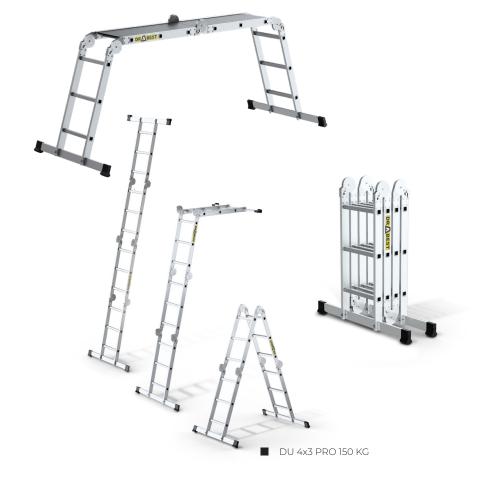

## **DU PRO 150 KG + PLATFORM**

## ALUMINUM MULTI-PURPOSE LADDER 4X3 WITH PLATFORM

- An aluminum multi-purpose ladder PRO is an excellent tool for DIY enthusiasts and professionals
- Two stabilizers 60x20 [mm]
- The rungs of the 28x28 [mm] profile are grooved to ensure safety, attached to the profile with a strong pressing system
- Black non-slip feet in the stabilizer protect against ladder shifts
- Platform made of waterproof non-slip plywood folds together with the ladder, equipped with a quick snap-in assembly
- Load capacity max. 150 kg
- Waterproof non-slip plywood platform included!
- Quality EN 131
- Certified by TÜV Rheinland